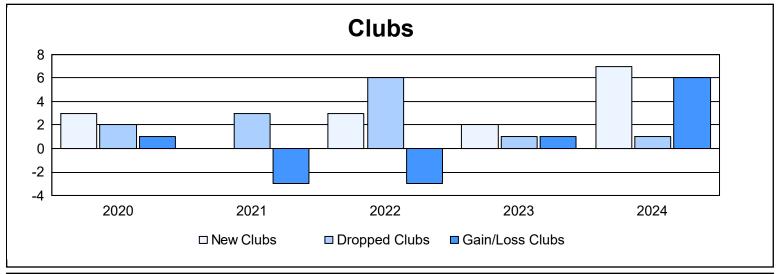

District 118 R As of June 2024 Cumulative

| Year      | New<br>Clubs | Dropped<br>Clubs | Gain/<br>Loss<br>Clubs | New<br>Members | Charter<br>Members | Reinstate<br>Members | Transfer<br>Members | Total<br>Member<br>Added | Total<br>Members<br>Dropped | Gain/<br>Loss<br>Members |
|-----------|--------------|------------------|------------------------|----------------|--------------------|----------------------|---------------------|--------------------------|-----------------------------|--------------------------|
| 2019-2020 | 3            | 2                | 1                      | 73             | 108                | 25                   | 7                   | 213                      | 211                         | 2                        |
| 2020-2021 | 0            | 3                | -3                     | 126            | 11                 | 26                   | 7                   | 170                      | 248                         | -78                      |
| 2021-2022 | 3            | 6                | -3                     | 164            | 92                 | 21                   | 19                  | 296                      | 282                         | 14                       |
| 2022-2023 | 2            | 1                | 1                      | 140            | 51                 | 15                   | 12                  | 218                      | 213                         | 5                        |
| 2023-2024 | 7            | 1                | 6                      | 235            | 159                | 7                    | 19                  | 420                      | 263                         | 157                      |
| Average   | 3            | 3                | 0                      | 148            | 84                 | 19                   | 13                  | 263                      | 243                         | 20                       |