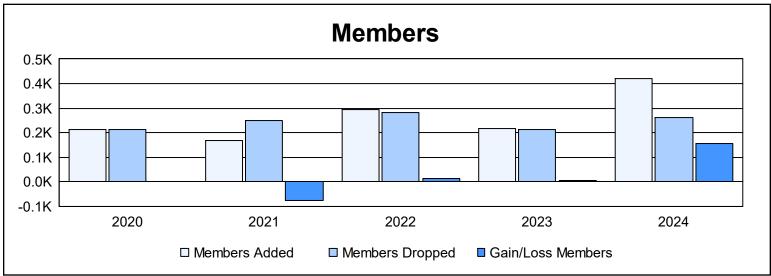

District 118 R As of June 2024 Cumulative

| Year      | New<br>Clubs | Dropped<br>Clubs | Gain/<br>Loss<br>Clubs | New<br>Members | Charter<br>Members | Reinstate<br>Members | Transfer<br>Members | Total<br>Member<br>Added | Total<br>Members<br>Dropped | Gain/<br>Loss<br>Members |
|-----------|--------------|------------------|------------------------|----------------|--------------------|----------------------|---------------------|--------------------------|-----------------------------|--------------------------|
| 2019-2020 | 3            | 2                | 1                      | 73             | 108                | 25                   | 7                   | 213                      | 211                         | 2                        |
| 2020-2021 | 0            | 3                | -3                     | 126            | 11                 | 26                   | 7                   | 170                      | 248                         | -78                      |
| 2021-2022 | 3            | 6                | -3                     | 164            | 92                 | 21                   | 19                  | 296                      | 282                         | 14                       |
| 2022-2023 | 2            | 1                | 1                      | 140            | 51                 | 15                   | 12                  | 218                      | 213                         | 5                        |
| 2023-2024 | 7            | 1                | 6                      | 235            | 159                | 7                    | 19                  | 420                      | 263                         | 157                      |
| Average   | 3            | 3                | 0                      | 148            | 84                 | 19                   | 13                  | 263                      | 243                         | 20                       |